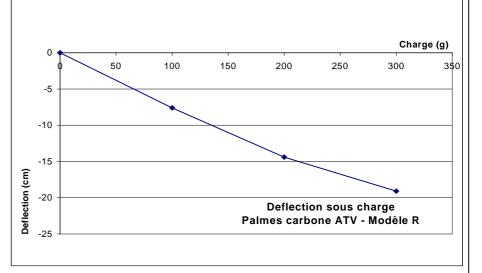

## The carbon blade has the standard dimensions of your flipper-shoes.

he evolutive has been designed to procure the tailored rigidity to these high quality flippers.

A top quality product

developed and tested at sea by confirmed users .