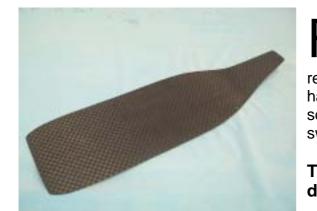

## Carbon Flippers For Swimmers and Divers

Technical Datasheet

ealised in carbon - epoxy in order to ensure high

resistance under severe solicitations, ATV flippers have just the ideal compromise between stiffness and softness, and give an excellent reaction to the swimmer's movements.

## The carbon blade has the standard dimensions of your flipper-shoes.

he evolutive has been designed to procure the tailored rigidity to these high quality flippers.

A top quality product

developed and tested at sea by confirmed users .

|             | R type                                | I type   |
|-------------|---------------------------------------|----------|
| Length :    | 745 mm                                | 780 mm   |
| Width :     | 220 mm                                | 225 mm   |
| Weight :    | 300 g                                 | 380 g    |
| Shoe type : | standard                              | specific |
| colour :    | Anthracite - carbon fibber is visible |          |
|             |                                       |          |