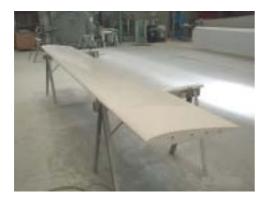

## Catamaran Centreboards

## Technical Datasheet

specially manufactured for exclusive catamaran, these centreboards are manufactured from carbon and glass fibres and epoxy resin.

Lighter and stiffer than the common glass-polyester centreboards due to their carbon structure, these centreboards are equipped with channels to let the water flow inside their body such that they are not floating.

Visible at man's eye height on exclusive catamarans, the quality of finishing of these products and the respect of the profile geometry have to be perfect.

## Main Characteristics:

Length: 4 400 mm Chord: 585 mm Weight: 54 kg

Material: carbon-glass-epoxy